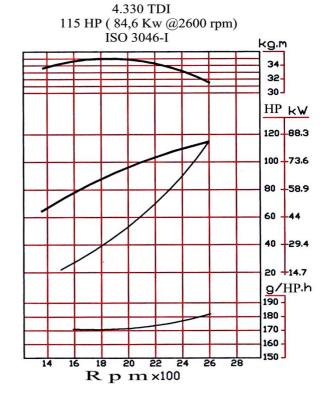

### www. nannidiesel.com









84,6 kW (115 hp)

### **Technical specifications**

Injection indirect injection (E-TVCS)

Aspiration Turbo intercooler
Cooling Heat exchanger
Alternator 12 V 60 Amps.

Inst. panel A 3

Gearbox Hydraulic 8° ang.

Weight (incl. Gearbox) kg 364

### **Diameters**

Exhaust mm 104
Fuel pipe mm 8
Seawater intake mm 32

Installation angle max 7° (dinamic)









# Line drawing



### PANEL A 3

Oil pressure pilot light and acoustical alarm Water temperature pilot light and acoustical alarm Alternator pilot light

glow plug pilot light Ignition start stop key Gearbox TM / ZF A - H

Control cables mouting points Flex mounts

User's manual
Warranty certificate



(205 x 120 mm)

- Heat exchanger
- Fresh water pump
- Thermostat
- Sea water pump
- Fresh water cooled exhaust manifo
- **Exhaust elbow with water injection**
- In line injection pump
- Fuel feed pump
- Fuel filter
- Oil filter
- 🖙 Oil drain pump
- Electric system 12 V.
- Electric stop

## Optional equipment

Two-pole electric system PTO pulley

Coupling

Exhaust system

Remote control

Sea water hoses

**Fuel hoses** 

Sea water filter

**Additional alternators** 

## Dealers'stamp