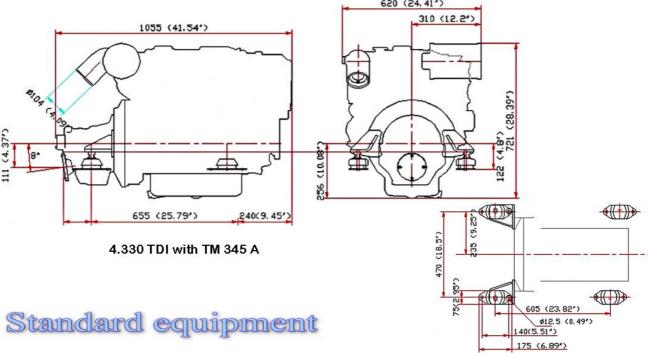

# Line drawing

### **Diameters**

Exhaust mm 104
Fuel pipe mm 8
Seawater intake mm 32

Installation angle max 7° (dinamic)