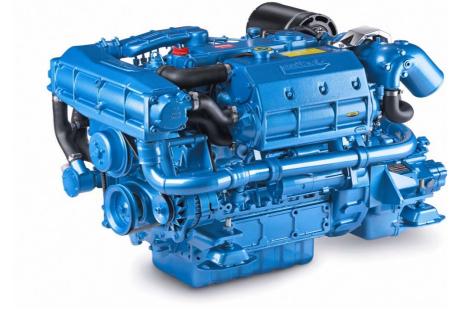

### www. nannidiesel.com

84,6 kW (115 hp)

### **Technical specifications**

Injection indirect injection (E-TVCS)

Aspiration Turbo intercooler
Cooling Heat exchanger
Alternator 12 V 60 Amps.

Inst. panel A 3

Gearbox Hydraulic 8° ang.

Weight (incl. Gearbox) kg 364